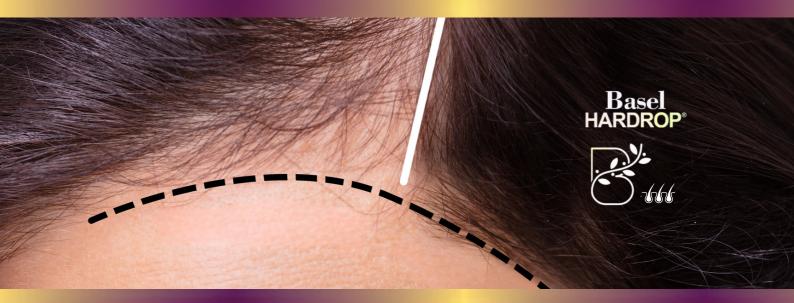

#### For what Hardrop® Hair Loss Lotion?

Indicated for **severe baldness and hair loss**, caused by lack of blood supply, hormonal factors, hereditary factors, stress and age. Its broad spectrum repairs the damage caused by chemical, thermal and oxidative processes, restructuring the hair fiber from the roots.

## **PROVEN EFFICACY - VISIBLE RESULTS**

- Stops hair loss and increases hair density (reduces the appearance of baldness)
- Strengthens the hair follicle and the stem, reinforcing the resistance and anchorage of new hair (more coverage).
- Repair the damage and breakage of the hair fiber (revitalizing the hair frayed and damaged)
- Accelerates the growth and increases the thickness (stimulating effect and redensifying)
- Dermatologically tested. Suitable for all skin types, without intolerances or restrictions.