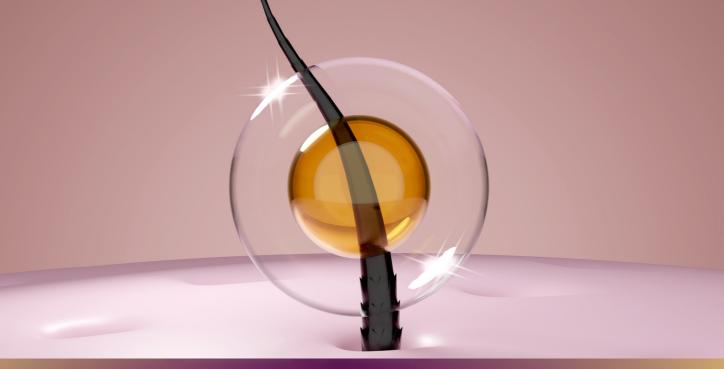

### **PROVEN EFFICACY - VISIBLE RESULTS**

- Helps stop hair loss: Strengthens the hair fiber, reducing breakage and stimulating growth.
- Redensifies hair, increasing its thickness and providing a more voluminous and healthy appearance.
- Intensive Protection: Wraps the hair in a veil of protection, preventing breakage and repairing damaged fibers.
- Detangles, revitalizes and nourishes: leaving it soft, malleable and with natural shine.
- Dermatologically tested. Suitable for all skin types, without intolerances or restrictions.