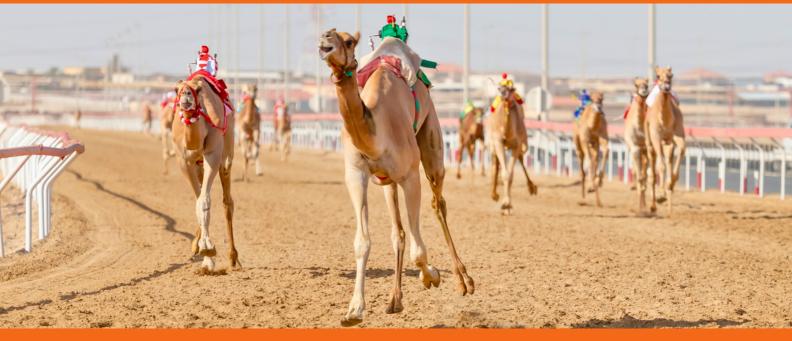

#### To what **strong camel® anti-bleeding?**

Indicated to enhance performance and vitality in career, work and/or production camelids, by stopping and preventing Exercise-Induced Pulmonary Hemorrhage (EIPH) in a completely NATURAL way. Bleeding frequently occurs during intense exercise due to pulmonary capillary fragility or the combined use of diuretics and stimulants, which harm the animal's health and have long-term harmful effects.

#### strong camel® anti-bleeding

The natural and comprehensive solution against Exercise Induced Pulmonary Hemorrhage (EIPH) in high performance camelids.

**Application:** Nutritional supplement to complete the diet of production animals and/or subjected to intense physical effort (race camels, alpacas, vicuñas, llamas and guanacos).