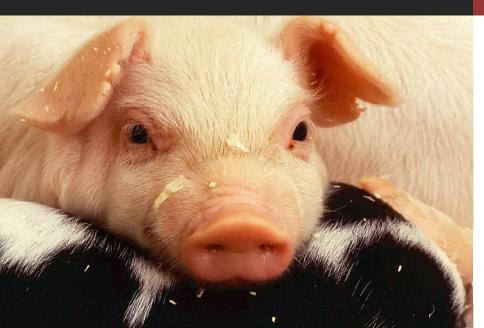

#### For what gry/lic re/piratory?

Animals affected by this disease usually have respiratory signs, similar to cold (mucus, viscosity), lung lesions and/or weakening states, which reduce their performance and increase mortality, which leads to great economic losses for the producer.

Indicated to treat the main bacterial pathogens associated with ERP (actinobacillus pleuropneumoniae, pasteurella multocida, haemophilus parasuis, streptococcus suis, mycoplasma spp.) And respiratory tract diseases (bronchopununomy, bronchitis, rhinitis, pneumonia, trachebonchitis, pasteurellosis).