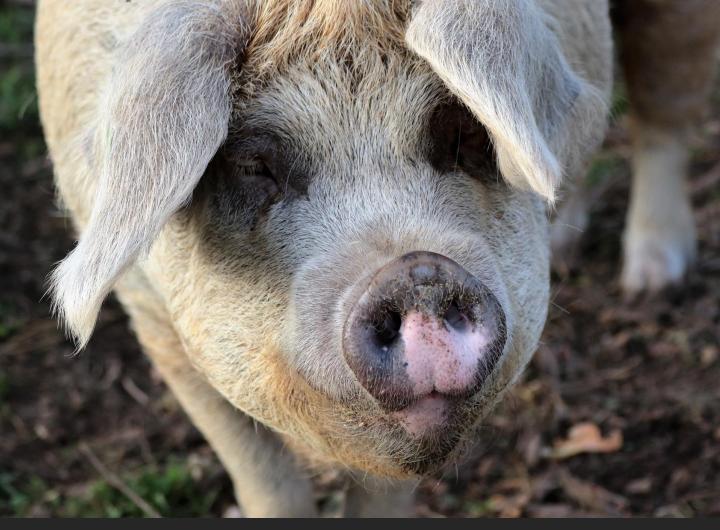

#### For what gry/lic re/piratory?

Animals affected by this disease usually have respiratory signs, similar to cold (mucus, viscosity), lung lesions and/or weakening states, which reduce their performance and increase mortality, which leads to great economic losses for the producer.

Indicated to treat the main bacterial pathogens associated with ERP (actinobacillus pleuropneumoniae, pasteurella multocida, haemophilus parasuis, streptococcus suis, mycoplasma spp.) And respiratory tract diseases (bronchopununomy, bronchitis, rhinitis, pneumonia, trachebonchitis, pasteurellosis).