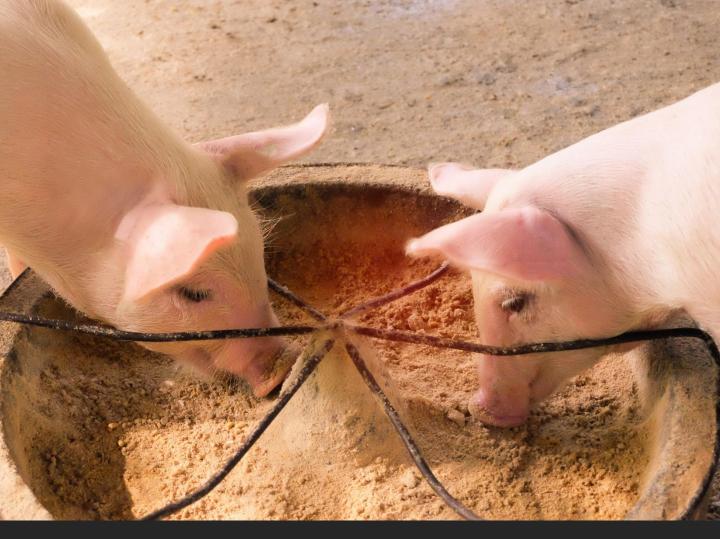

#### For what gry/lic intertinal digertive?

Indicated to improve and protect the digestive / intestinal system of swine cattle that shows pictures of decreased appetite, weight loss, cramping and / or diarrhea. In pigs, intestinal inflation and oxidative stress are very common, since they are monogastric animals. In turn, they are exposed to countless potentially pathogenic and non-pathogenic environmental agents through water, air, and food, and contact with other animals, resulting in the activation of the innate intestinal immune system. To this is added the stress caused by weaning and competition to access daily food and great voracity and speed for eating it.

#### #GryslicWorks