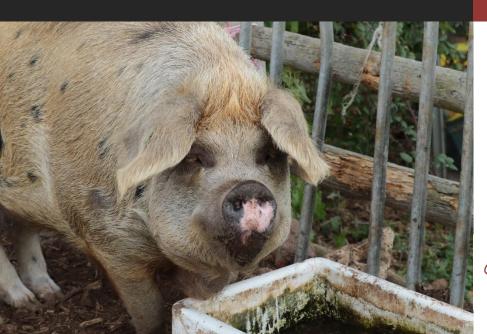

#### For what gry/lic intertinal digertive?

Indicated to improve and protect the digestive / intestinal system of swine cattle that shows pictures of decreased appetite, weight loss, cramping and / or diarrhea. In pigs, intestinal inflation and oxidative stress are very common, since they are monogastric animals. In turn, they are exposed to countless potentially pathogenic and non-pathogenic environmental agents through water, air, and food, and contact with other animals, resulting in the activation of the innate intestinal immune system. To this is added the stress caused by weaning and competition to access daily food and great voracity and speed for eating it.

Your cattle will stay healthy without the need for antibiotics, corticosteroids, or pain relievers (steroids / non-steroids) by obtaining meat, suitable for human consumption.