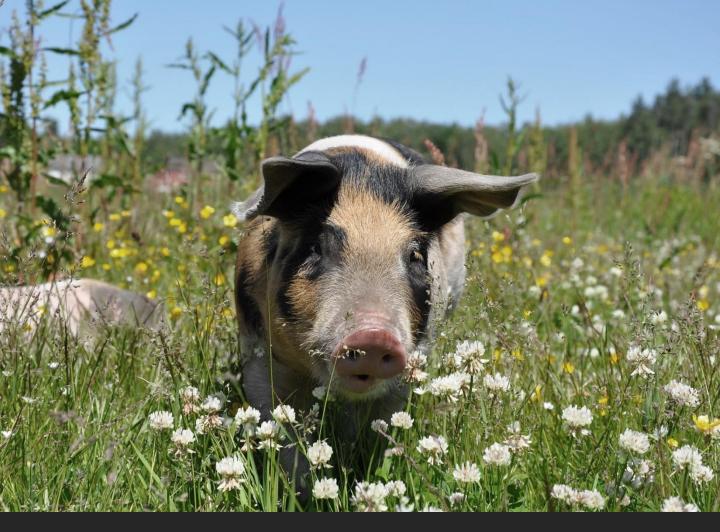

# Solution to stimulate the swine cattle immune system

**Botanical Complex Based on:** Lectins, Viscalbilin, Saponins and Phenolic Acids

#### What is gry/lic active defen/e?

Powerful botanical complex to stimulate the immune system in fattening pigs, based on Lectins, Viscalbilin, Saponins and Phenolic Acids, developed with the most advanced phytotechnology.

#### For what gry/lic active defense?

Indicated to raise swine cattle defenses and protect them from foreign agents (viruses, bacterial, parasites) that can affect health and compromise the growth and development of the animal, maximizing reproductive productivity and increasing disease tolerance It is a 100% NATURAL product, which stimulates the production of antibodies, generating a defensive barrier (from the inside out) against infectious diseases, since it alters the permeability of the bacterial, viral and parasitic membrane, deteriorating its viability (reproducibility)