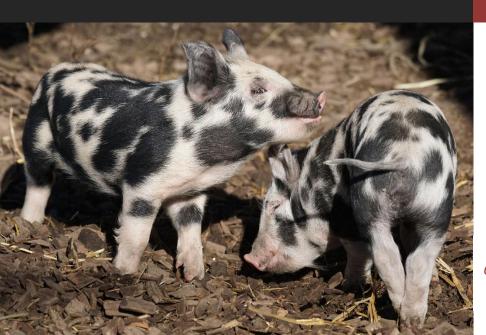

yslic active defense,

your swine cattle gain protection and health!

#### #GryslicWorks



#### Proven effectiveness - Visible results:

- Stimulates and strengthens the immune system, increasing the body's defenses.
- Protects against the attack of viruses, bacteria and parasites, eliminating infection and reducing allergic conditions.
- Reduces the risk of sudden death caused by bacteria in the swine cattle.
- Adjuvant in therapies of acute or chronic infectious diseases, accelerating their recovery.
- Improves resistance to term stress.
- Dietary supplement No doping effect.

## Application: Additive to reinforce nutritional supplements

- 100% natural
- Clinically proven
- Quality guarantee
- Paraben free
- Cruelty Free
- Kosher Certification
- Halal Certification

Made in Argentina















### The most effective natural solution to boost swine cattle

#### #GryslicWorks



#### Elaborated by LABORATORIO BASEL

Warnes 1446 (1822) Lanus Oeste | Buenos Aires, Argentina (5411) 4262-9018 | info@laboratoriobasel.com.ar

www.laboratoriobasel.com.ar