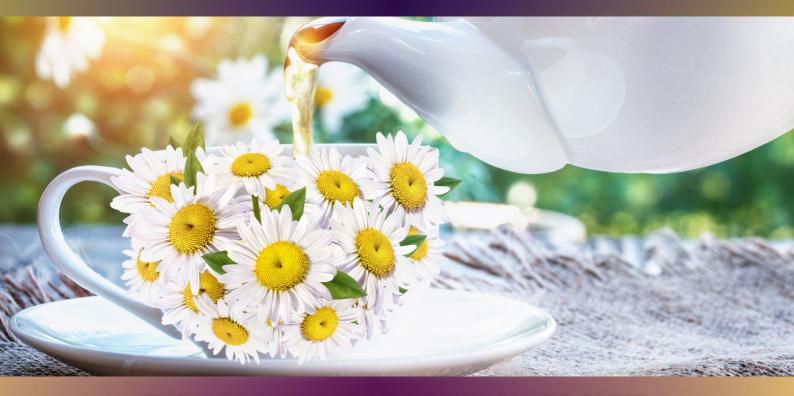

# THE MOST EFFECTIVE SOLUTION TO SLEEP AND REST NATURALLY

Concentrated Chamomile Extract

**100% NATURAL INGREDIENTS** 

**SLAAP®** - **INSTANT SOLUBLE CHAMOMILE EXTRACT** is a ready-to-use botanical concentrate **designed to promote sleep**. This powerful elixir combines the natural benefits of chamomile with a quick and easy preparation, providing a natural and effective support to fall asleep and enjoy restful nights.

The power of chamomile in an instant solution.